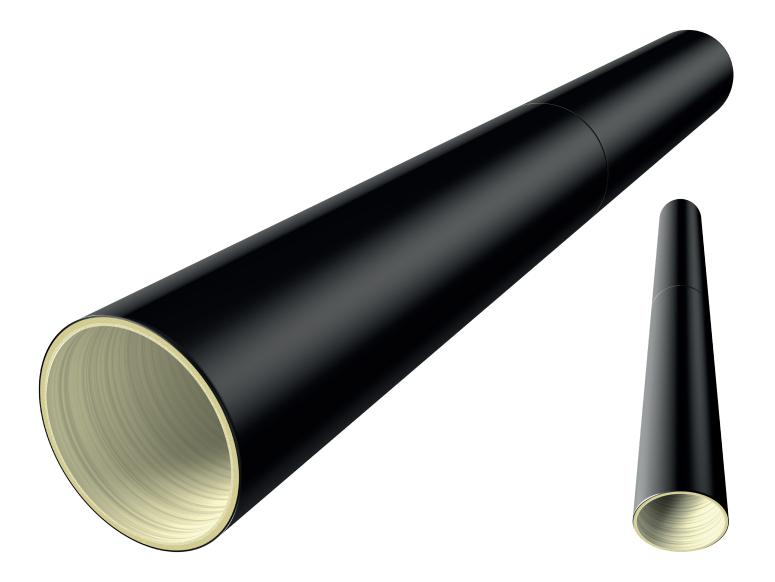

# Cliché sleeves

Sleeve for clichés mounting with biadhesive tape shock-absorbing, designed for the flexible packaging industry, which will be mounted on a mandrel by using compressed air. To the classic thin glass fiber sleeve, which is characterized by lightness, durability and good resistance to solvents, we flank that with polyurethane multilayer coating, which ensures its dimensional stability, an excellent printing precision combined with excellent resistance to solvents. Both versions can be provided with register pin and key.

## **DIMENSIONS**

- Diameters from 47,862 mm (repeat 170)
   To max 1012,089 mm (repeat 3200)
- Max length 4500 mm

### **MATERIALS**

- Glassfiber
- Glassfiber + Polyurethane