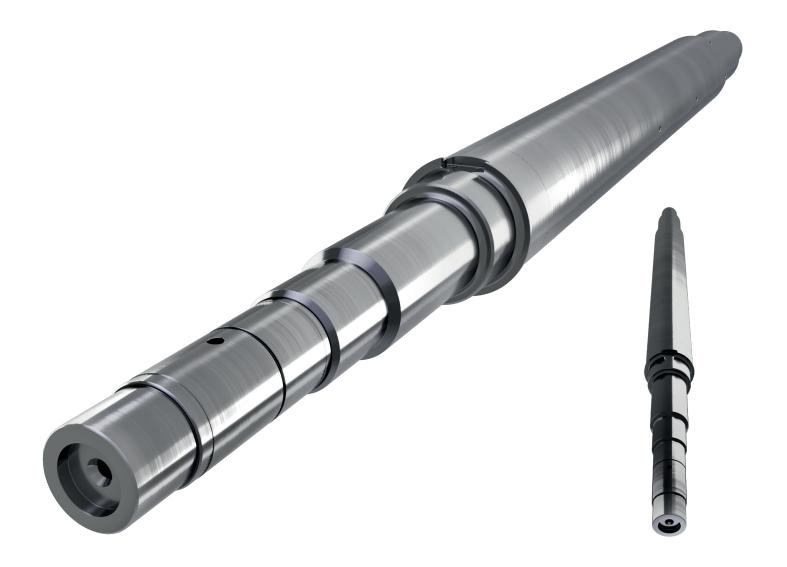

## Air mandrels

Our company offers a wide range of air mandrels, both parallel and conical, for the fitting of anilox or cliché sleeves.

They can be made in aluminium, with anodisation, chrome plating or plasma coating, in steel with chrome plating or plasma coating, and finally in carbon fiber with anti-wear surface treatment.

Feasible diameters range from 47.862mm (170 development) to 1800mm (3200 development) with a maximum available length of 12000mm.

#### **TYPE**

- Parallel
- Conical

#### **MATERIAL**

Steel

#### **Finishes**

- Chrome plating
- Plasma coating
- Alluminium