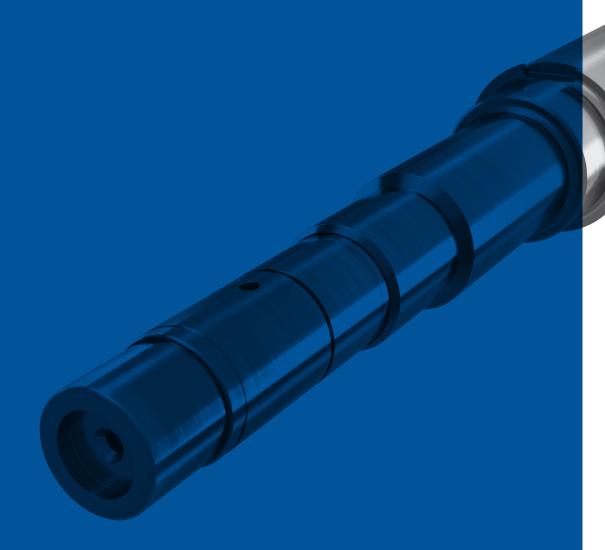

## Air mandrels

Our company offers a wide range of air mandrels, both parallel and conical, for the fitting of anilox or cliché sleeves.

They can be made in aluminium, with anodisation, chrome plating or plasma coating, in steel with chrome plating or plasma coating, and finally in carbon fiber with anti-wear surface treatment.

Feasible diameters range from 47.862mm (170 development) to 1800mm (3200 development) with a maximum available length of 12000mm.

#### **TYPE**

- Parallel
- Conical

#### **MATERIAL**

Steel

#### **Finishes**

- Chrome plating
- Plasma coating
- Alluminium